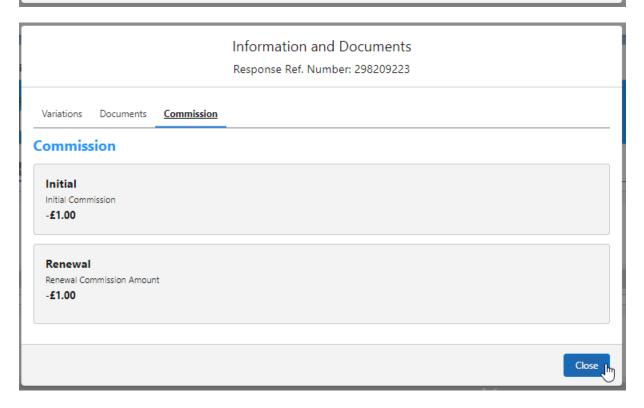

## Information and Documents Response Ref. Number: 298209223 Variations Documents Commission Documents Illustration - Personalised Illustration Key facts Document - Whole of Life Insurance+ Policy Summary Proposal - Whole of Life Insurance+ Application and Data Capture form Data Capture Form - Personal Protection Application and Data Capture Form General Document - Bare Trust (Protection) form Policy Schedule - Whole of Life Insurance+ Policy Conditions Close