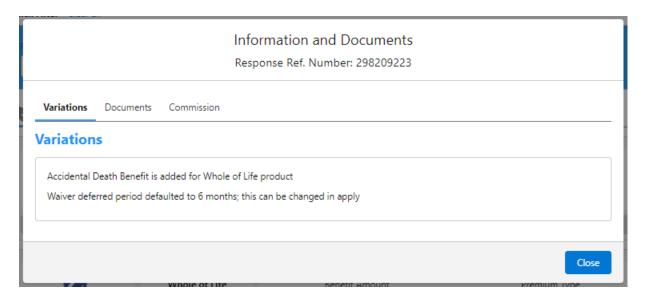

## Information and Documents Response Ref. Number: 298209223 Variations Documents Commission Documents Illustration - Personalised Illustration Key facts Document - Whole of Life Insurance+ Policy Summary Proposal - Whole of Life Insurance+ Application and Data Capture form Data Capture Form - Personal Protection Application and Data Capture Form General Document - Bare Trust (Protection) form Policy Schedule - Whole of Life Insurance+ Policy Conditions Close