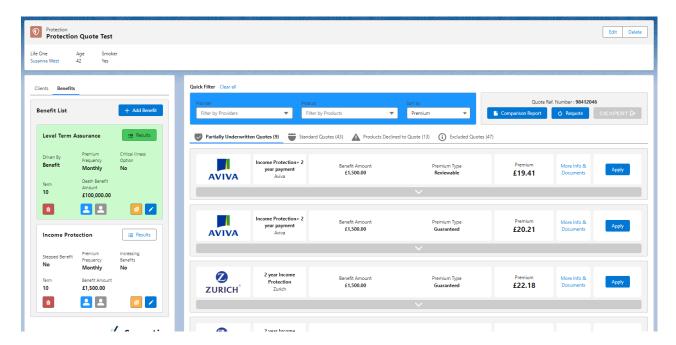

## Edit/View Benefit

Last Modified on 28/02/2024 3:22 pm GMT

This article is a continuation of Quote Results Screen.

Once the quote results screen loads, default quotes will be returned. As seen below, a Life Assurance quote of £100,000 with a 10year term: