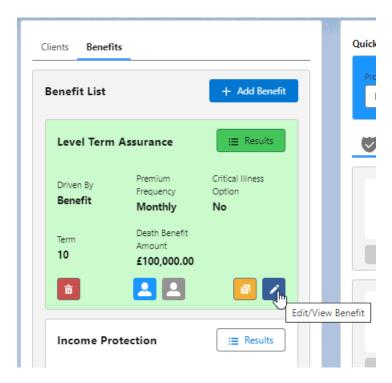

Edit this benefit by clicking on the pen icon:

This will load the Quote Details screen.

Complete details of the quote. In this example we will:

- Include Comprehensive Critical Illness
- Accelerated Critical Illness Benefit
- Benefit driven
- 10 year term
- Monthly premium
- Guaranteed & Reviewable basis
- £50,000 Critical Illness Benefit Amount
- £150,000 Death benefit amount
- Waiver of Premium