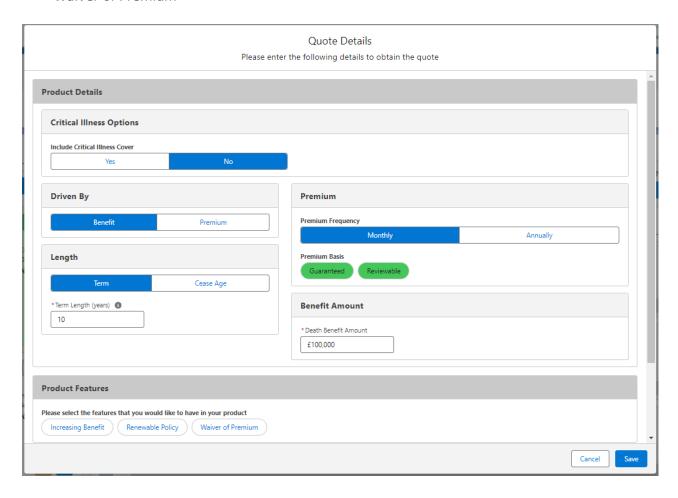

Edit this benefit by clicking on the pen icon:

This will load the Quote Details screen.

Complete details of the quote. In this example we will:

- Include Comprehensive Critical Illness
- Accelerated Critical Illness Benefit
- Benefit driven
- 10 year term
- Monthly premium
- Guaranteed & Reviewable basis
- £50,000 Critical Illness Benefit Amount
- £150,000 Death benefit amount
- Waiver of Premium