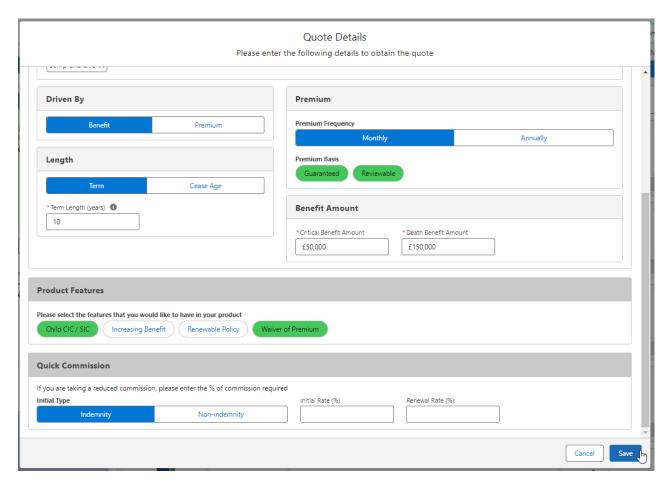

Edit this benefit by clicking on the pen icon:

This will load the Quote Details screen.

Complete details of the quote. In this example we will:

- Include Comprehensive Critical Illness
- Accelerated Critical Illness Benefit
- Benefit driven
- 10 year term
- Monthly premium
- Guaranteed & Reviewable basis
- £50,000 Critical Illness Benefit Amount
- £150,000 Death benefit amount
- Waiver of Premium