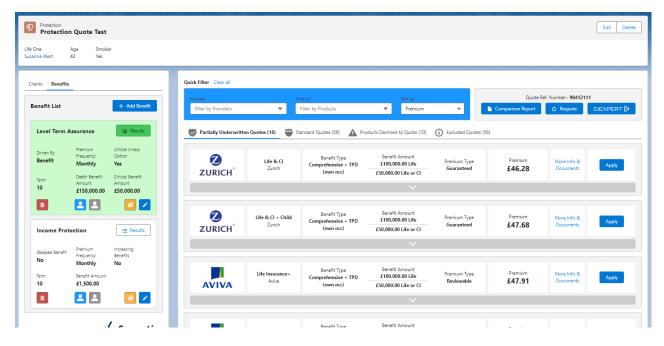

## Edit/View Benefit

Last Modified on 28/02/2024 3:22 pm GMT

This article is a continuation of Quote Results Screen.

Once the quote results screen loads, default quotes will be returned. As seen below, a Life Assurance quote of £100,000 with a 10year term:

Once complete. Save to refresh quote results:

See next article: Joint Life Quote