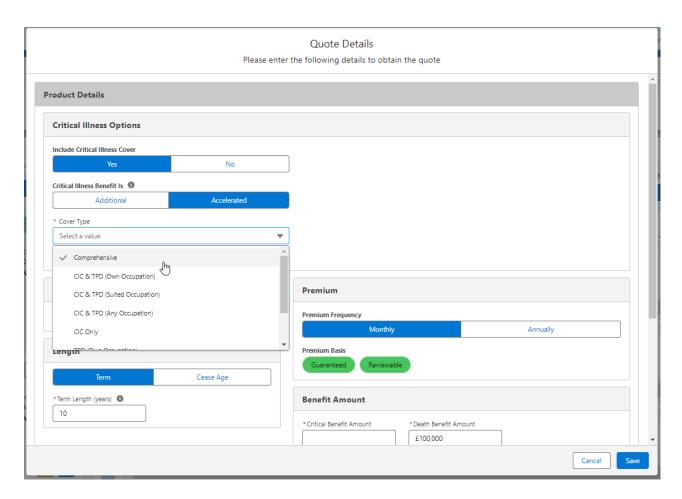

Edit this benefit by clicking on the pen icon:

This will load the Quote Details screen.

Complete details of the quote. In this example we will:

- Include Comprehensive Critical Illness
- Accelerated Critical Illness Benefit
- Benefit driven
- 10 year term
- Monthly premium
- Guaranteed & Reviewable basis
- £50,000 Critical Illness Benefit Amount
- £150,000 Death benefit amount
- Waiver of Premium