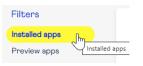

Go to the intelliflo store and search for Synaptic Pathways using the search bar

Select Synaptic Pathways to see an overview of the app and click on the Install button

Once the Synaptic Pathways app has been installed, it will appear in **Filters > Installed apps** 