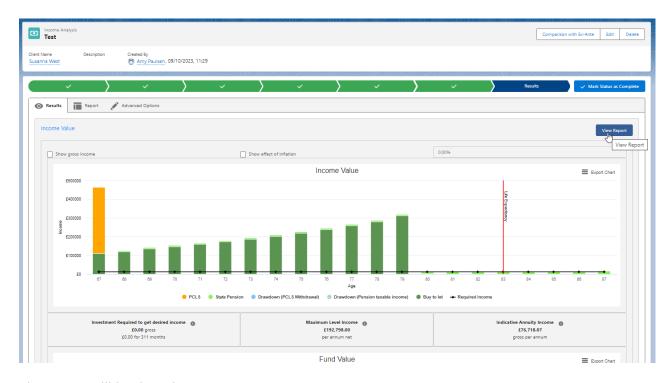

# Income Analysis - Report

Last Modified on 13/02/2024 3:35 pm GMT

This article is a continuation of Income Analysis - Results - Export Charts

Once the Results screen has been reviewed, view the report through the **View Report** button:

The report will load on the screen: