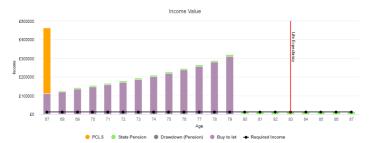

Pension Age 68 years 0 months Yearly Income £10,600.20 Indexation 2.5%

Additional State Pension not included in results.

| Age | Drawdown (Pension taxable<br>income) | *Drawdown (PCLS withdrawal) | Other Taxable Income | State Pension | Other Non Taxable Income | Required Income | Total Net Income |
|-----|--------------------------------------|-----------------------------|----------------------|---------------|--------------------------|-----------------|------------------|
| 67  | £0.00                                | £352,779.09                 | £187,858.40          | £0.00         | £0.00                    | £12,000.00      | £540,637.49      |
| 68  | £0.00                                | £0.00                       | £204,765.66          | £10,710.60    | £0.00                    | £12,000.00      | £215,476.26      |
| 69  | £0.00                                | £0.00                       | £223,194.54          | £10,978.36    | £0.00                    | £12,000.00      | £234,172.90      |
| 70  | £0.00                                | £0.00                       | £243,282.08          | £11,252.84    | £0.00                    | £12,000.00      | £254,534.92      |
| 71  | £0.00                                | £0.00                       | £265,177.50          | £11,534.14    | £0.00                    | £12,000.00      | £276,711.64      |
| 72  | £0.00                                | £0.00                       | £289,043.47          | £11,822.50    | £0.00                    | £12,000.00      | £300,865.97      |
| 73  | £0.00                                | £0.00                       | £315,057.32          | £12,118.11    | £0.00                    | £12,000.00      | £327,175.43      |
| 74  | £0.00                                | £0.00                       | £343,412.46          | £12,421.09    | £0.00                    | £12,000.00      | £355,833.55      |
| 75  | £0.00                                | £0.00                       | £374,319.60          | £12,731.61    | £0.00                    | £12,000.00      | £387,051.21      |
| 76  | £0.00                                | £0.00                       | £408,008.39          | £13,049.86    | £0.00                    | £12,000.00      | £421,058.25      |
| 77  | £0.00                                | £0.00                       | £444,729.10          | £13,376.06    | £0.00                    | £12,000.00      | £458,105.16      |
| 78  | £0.00                                | £0.00                       | £484,754.74          | £13,710.47    | £0.00                    | £12,000.00      | £498,465.21      |
| 79  | £0.00                                | £0.00                       | £528,382.67          | £14,053.26    | £0.00                    | £12,000.00      | £542,435.93      |
| 80  | £3,202.90                            | £0.00                       | £0.00                | £14,404.62    | £0.00                    | £12,000.00      | £17,607.52       |
| 81  | £0.00                                | £0.00                       | £0.00                | £14,764.72    | £0.00                    | £12,000.00      | £14,764.72       |