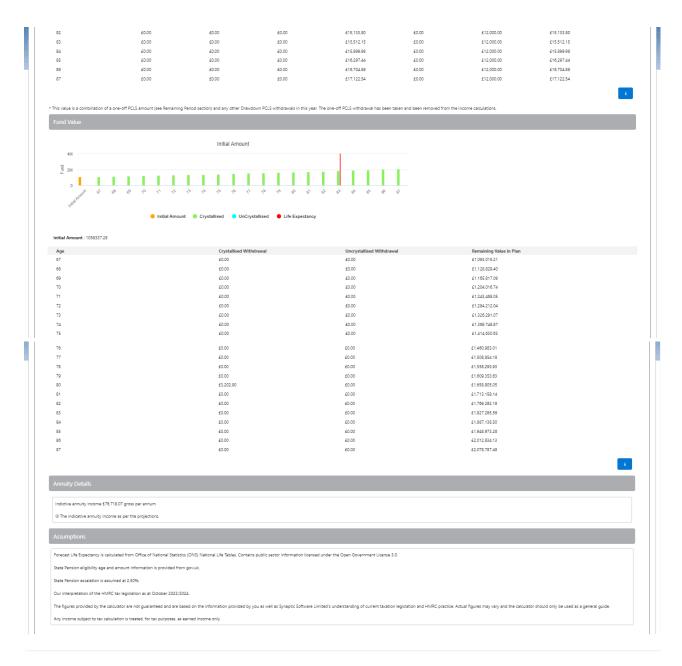

Total Fund Value £1,421,567,35 Initial Fund Value After Fees £1,411,116,38 PCLS Amount: (25,00 %) £352,779,10 Remaining Fund Value £1,058,337,28

Level Amount: £12,000.00
This annual income is assumed to be payable monthly in advance on a level basis.

Pension Age 68 years 0 months Yearly Income £10,600.20 Indexation 2.5%

Additional State Pension not included in results.

| Age | Drawdown (Pension taxable<br>income) | *Drawdown (PCLS withdrawal) | Other Taxable Income | State Pension | Other Non Taxable Income | Required Income | Total Net Income |
|-----|--------------------------------------|-----------------------------|----------------------|---------------|--------------------------|-----------------|------------------|
| 67  | £0.00                                | £352,779.09                 | £187,858.40          | £0.00         | £0.00                    | £12,000.00      | £540,637.49      |
| 68  | £0.00                                | £0.00                       | £204,765.66          | £10,710.60    | £0.00                    | £12,000.00      | £215,476.26      |
| 69  | £0.00                                | £0.00                       | £223,194.54          | £10,978.36    | £0.00                    | £12,000.00      | £234,172.90      |
| 70  | £0.00                                | £0.00                       | £243,282.08          | £11,252.84    | £0.00                    | £12,000.00      | £254,534.92      |
| 71  | £0.00                                | £0.00                       | £265,177.50          | £11,534.14    | £0.00                    | £12,000.00      | £276,711.64      |
| 72  | £0.00                                | £0.00                       | £289,043.47          | £11,822.50    | £0.00                    | £12,000.00      | £300,865.97      |
| 73  | £0.00                                | £0.00                       | £315,057.32          | £12,118.11    | £0.00                    | £12,000.00      | £327,175.43      |
| 74  | £0.00                                | £0.00                       | £343,412.46          | £12,421.09    | £0.00                    | £12,000.00      | £355,833.55      |
| 75  | £0.00                                | £0.00                       | £374,319.60          | £12,731.61    | £0.00                    | £12,000.00      | £387,051.21      |
| 76  | £0.00                                | £0.00                       | £408,008.39          | £13,049.86    | £0.00                    | £12,000.00      | £421,058.25      |
| 77  | £0.00                                | £0.00                       | £444,729.10          | £13,376.06    | £0.00                    | £12,000.00      | £458,105.16      |
| 78  | £0.00                                | £0.00                       | £484,754.74          | £13,710.47    | £0.00                    | £12,000.00      | £498,465.21      |
| 79  | £0.00                                | £0.00                       | £528,382.67          | £14,053.26    | £0.00                    | £12,000.00      | £542,435.93      |
| 80  | £3,202.90                            | £0.00                       | £0.00                | £14,404.62    | £0.00                    | £12,000.00      | £17,607.52       |
| 81  | £0.00                                | £0.00                       | £0.00                | £14,764.72    | £0.00                    | £12,000.00      | £14,764.72       |