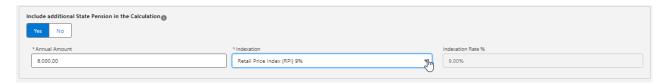

#### **State Pension**

State Pension is automatically selected and values entered from the Gov.uk website.

These figures can be overridden:

Additional state pension can be added:

Complete details of the additional pension. This will be taken into account in the results: