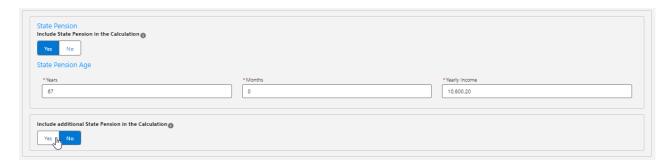

#### **State Pension**

State Pension is automatically selected and values entered from the Gov.uk website.

These figures can be overridden:

Additional state pension can be added:

Complete details of the additional pension. This will be taken into account in the results: