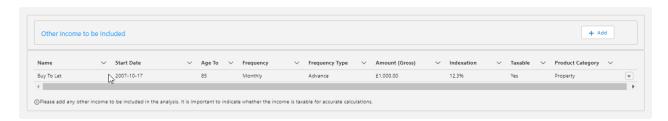

## Complete details of the Other Income and Save:

Additional other incomes can be added.

For further information on Income Analysis research, see article Income Analysis - Results