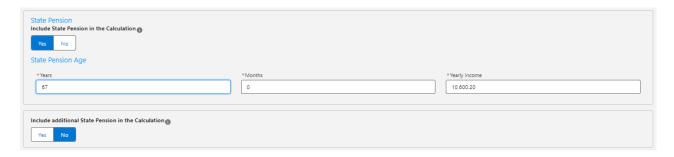

#### **State Pension**

State Pension is automatically selected and values entered from the Gov.uk website.

These figures can be overridden:

Additional state pension can be added:

Complete details of the additional pension. This will be taken into account in the results: