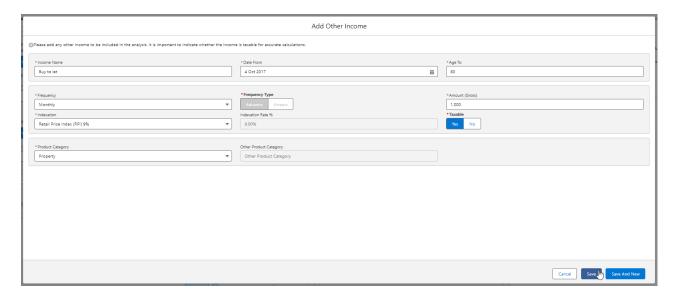

## Complete details of the Other Income and Save:

Additional other incomes can be added.

For further information on Income Analysis research, see article Income Analysis - Results