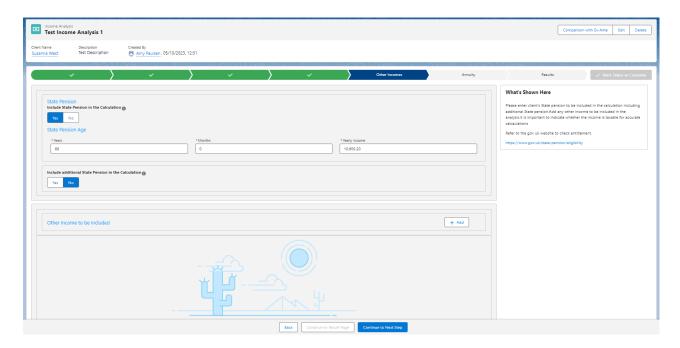

# Income Analysis - Other Incomes

Last Modified on 13/02/2024 3:35 pm GMT

This article is a continuation of Income Analysis - Income Requirements

The Other Incomes area allows you to complete State Pension information and any other income to include in the analysis.

#### **State Pension**

State Pension is automatically selected and values entered from the Gov.uk website.

These figures can be overridden:

Additional state pension can be added:

Complete details of the additional pension. This will be taken into account in the results:

#### Other Income to be included