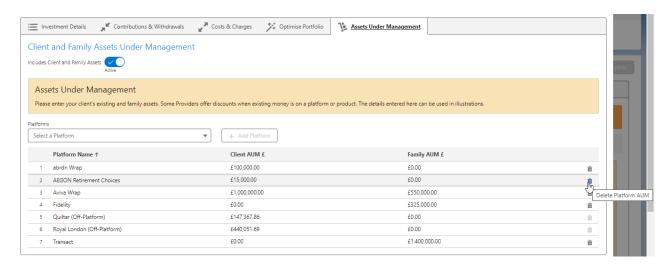

## Add the value and Save & Update:

To delete a platform, click on the bin icon:

Once done, Save & Update then Cancel to return to the review screen.