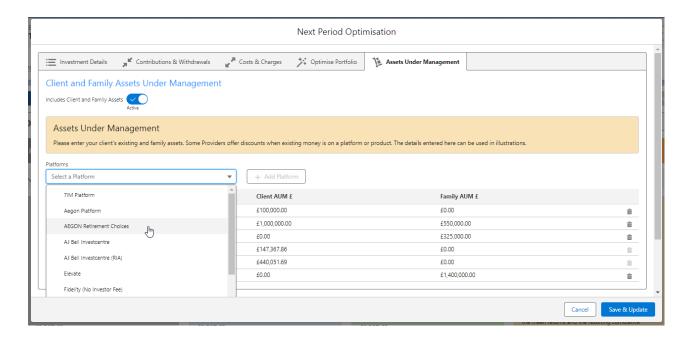

## **Assets Under Management**

- Include Client and Family Assets
- · Add, Edit and Remove Platform assets under management

Choose to include or exclude the Client and Family Assets for the review:

Add a new Platform by selecting from the dropdown and clicking +Add Platform