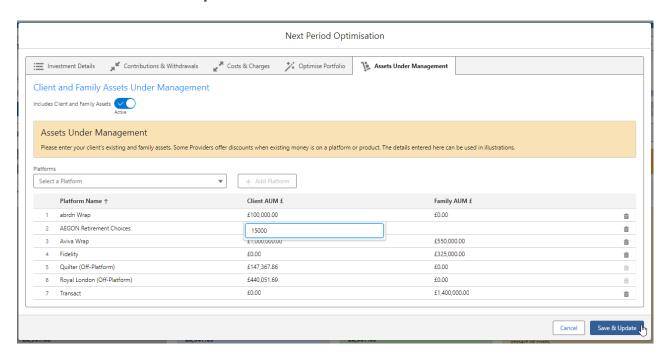

## **Assets Under Management**

- Include Client and Family Assets
- · Add, Edit and Remove Platform assets under management

Choose to include or exclude the Client and Family Assets for the review:

Add a new Platform by selecting from the dropdown and clicking +Add Platform

## Client and Family Assets Under Management

Click the edit pen next to Client AUM £ or Family AUM £.

## Add the value and Save & Update:

To delete a platform, click on the bin icon:

Once done, Save & Update then Cancel to return to the review screen.