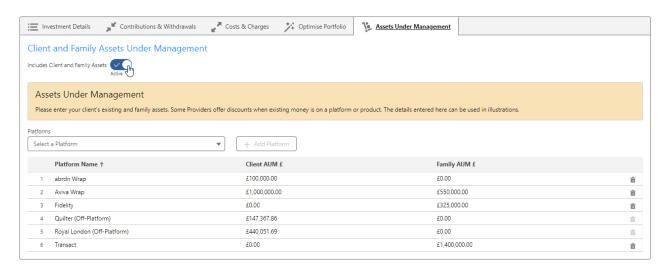

## **Assets Under Management**

- Include Client and Family Assets
- · Add, Edit and Remove Platform assets under management

Choose to include or exclude the Client and Family Assets for the review:

Add a new Platform by selecting from the dropdown and clicking +Add Platform

## Client and Family Assets Under Management

Click the edit pen next to Client AUM £ or Family AUM £.