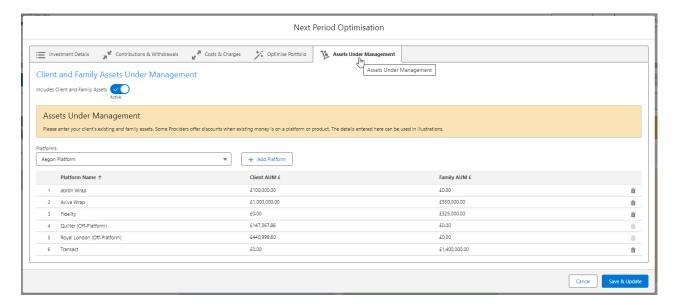

## **Assets Under Management**

- Include Client and Family Assets
- · Add, Edit and Remove Platform assets under management

Choose to include or exclude the Client and Family Assets for the review:

Add a new Platform by selecting from the dropdown and clicking +Add Platform

## Client and Family Assets Under Management

Click the edit pen next to Client AUM £ or Family AUM £.