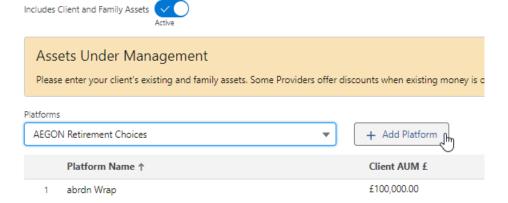

## **Assets Under Management**

- Include Client and Family Assets
- · Add, Edit and Remove Platform assets under management

Choose to include or exclude the Client and Family Assets for the review:

Add a new Platform by selecting from the dropdown and clicking +Add Platform