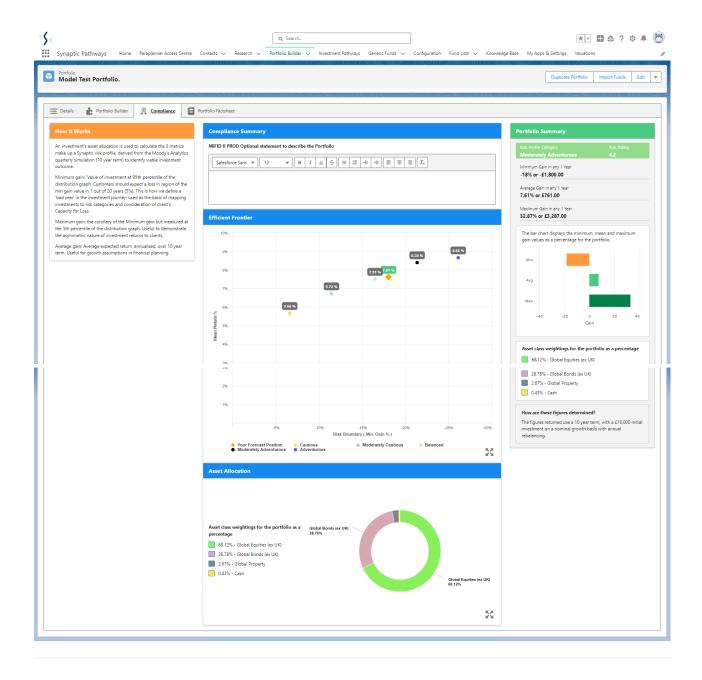

Click into the portfolio:

Compliance can be found in the tabs at the top of the portfolio, as seen below:

This area allows you to add a compliance summary for the portfolio (This is an optional)

An efficient frontier graph displays where the portfolio sits against the risk categories, as well as a portfolio summary, asset class graph & legend: