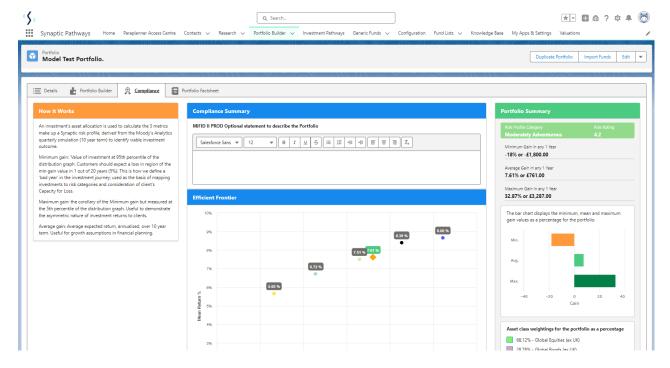

Click into the portfolio:

Compliance can be found in the tabs at the top of the portfolio, as seen below:

This area allows you to add a compliance summary for the portfolio (This is an optional)

An efficient frontier graph displays where the portfolio sits against the risk categories, as well as a portfolio summary, asset class graph & legend: