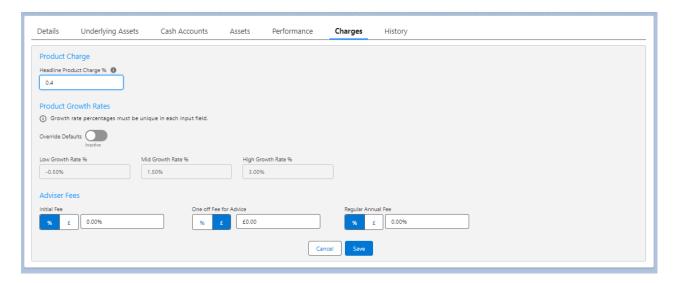

## Enter the **Headline Product Charges %**

The **Override Defaults** button will be greyed out if there are no organisational default growth rates set. More information can be found in the article Organisation Growth Rates

If organisation growth rates have been set, you can override these values if needed.

## Enter the Adviser Fees and Save

The charges tab will only be available on Generic Holdings.