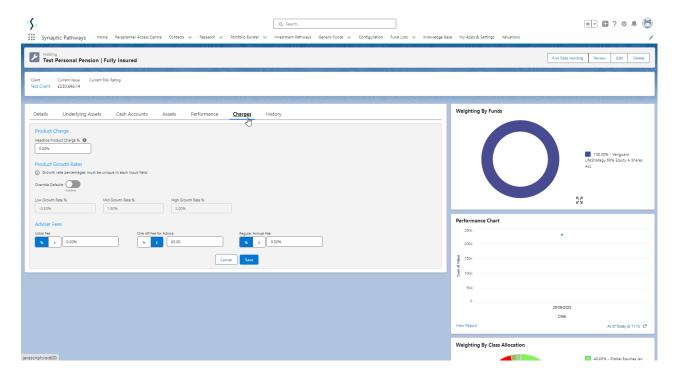

## Generic Holdings - Charges

Last Modified on 13/02/2024 3:35 pm GMT

This article is a continuation of Generic Holdings - Performance

Charges information can be added to Generic Holdings through the **Charges** tab:

## Enter the **Headline Product Charges %**

The **Override Defaults** button will be greyed out if there are no organisational default growth rates set. More information can be found in the article Organisation Growth Rates

If organisation growth rates have been set, you can override these values if needed.

## Enter the Adviser Fees and Save

The charges tab will only be available on Generic Holdings.