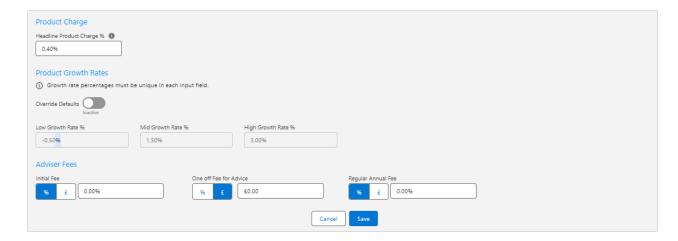

If organisation growth rates have been set, you can override these values if needed.

## Enter the Adviser Fees and Save

The charges tab will only be available on Generic Holdings.