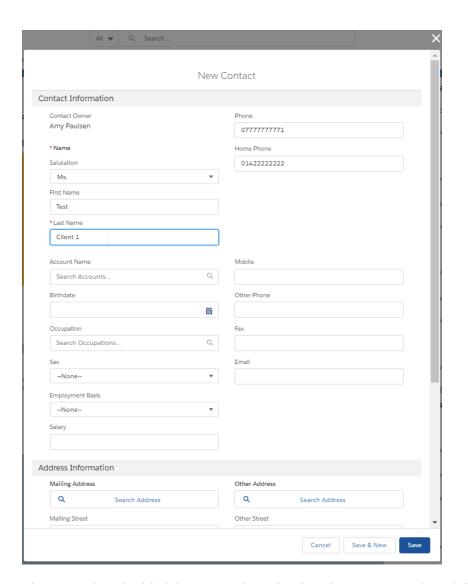

## Creating a Contact

Last Modified on 13/02/2024 3:35 pm GMT

Create a new contact by navigating to **Contact** in the top toolbar:

Select the drop down arrow to create a new contact:

Complete the details of your client: