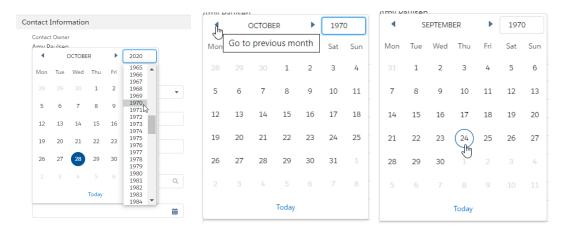

When entering the birthdate, start by selecting the year, month and day:

The birthdate can be overridden by clicking into the field:

Complete address details by clicking 'Search Address':

As you enter the details, it will narrow down the search results. Select the correct address from the drop down and the relevant fields with be populated: