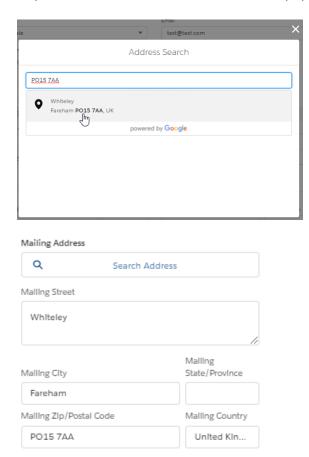

When entering the birthdate, start by selecting the year, month and day:

The birthdate can be overridden by clicking into the field:

Complete address details by clicking 'Search Address':

As you enter the details, it will narrow down the search results. Select the correct address from the drop down and the relevant fields with be populated: