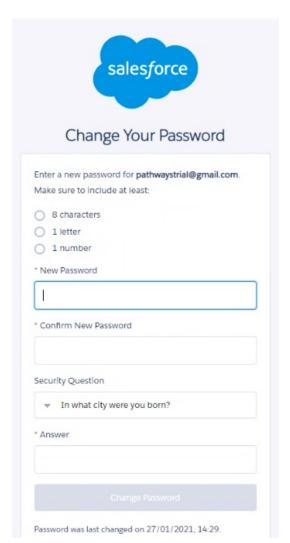

Enter a new password, security question and answer. Click 'Change Password':

This will log you into your Synaptic Pathways trial version:

The system will come with some pre-populated data as standard. This will allow you to view test Contacts, Attitude to Risk Questionnaires and Illustrations.