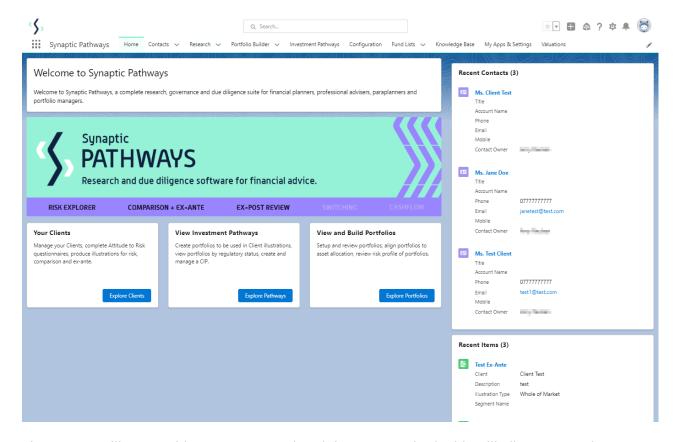

Enter a new password, security question and answer. Click 'Change Password':

This will log you into your Synaptic Pathways trial version:

The system will come with some pre-populated data as standard. This will allow you to view test Contacts, Attitude to Risk Questionnaires and Illustrations.

As seen in the contact below, Casey Cooper has been populated with test data.

All Contacts, Attitude to Risk Questionnaires and Illustrations you enter onto your trial version, will be pulled through to your purchased version.