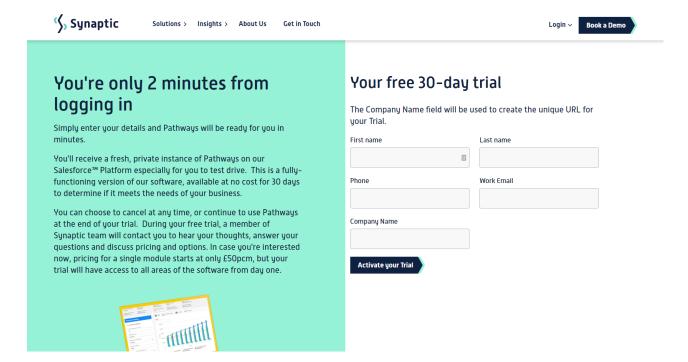

You can create a new trial through our website.

Go to www.synaptic.co.uk/trial

Enter details you would use if your licence would be converted to a full licence. Your company name will be used to create an unique URL for your trial.