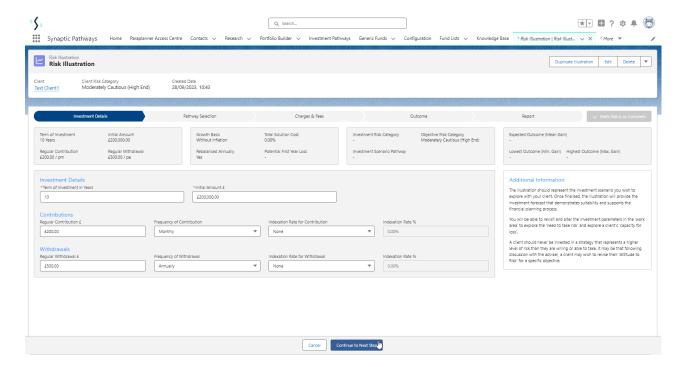

Start by selecting the Target Risk Category:

Complete the Investment details screen:

(These can be revisited later on in the journey)

Once complete, 'Continue to Next Step' on the bottom of the screen. This will take you to Pathway Selection: