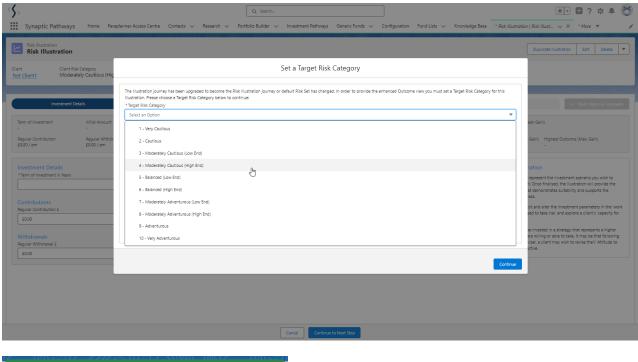

Start by selecting the Target Risk Category:

Complete the Investment details screen:

(These can be revisited later on in the journey)

Once complete, 'Continue to Next Step' on the bottom of the screen. This will take you to Pathway Selection: