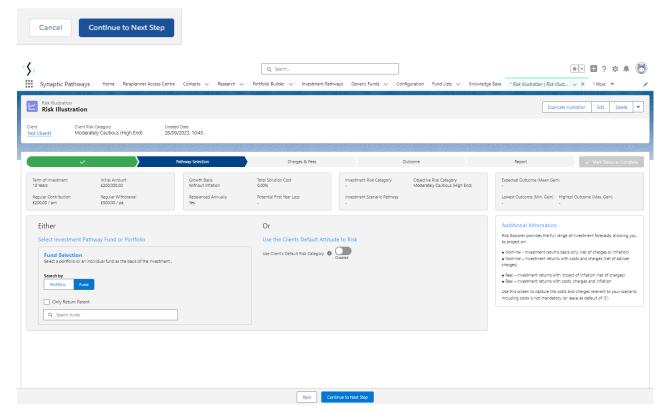

Start by selecting the Target Risk Category:

Complete the Investment details screen:

(These can be revisited later on in the journey)

Once complete, 'Continue to Next Step' on the bottom of the screen. This will take you to Pathway Selection:

For further information on the Pathway Selection screen, see article Illustration - Pathway Selection.