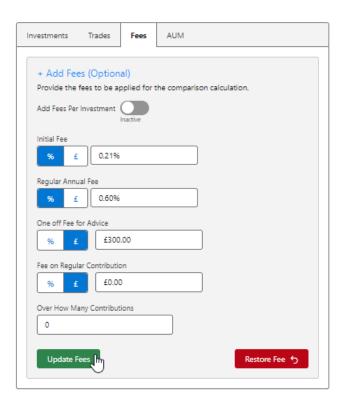

If you would like to disable fees per investment, untick the **Add Fees Per Investment** button and complete the fee information:

Click **Set Fees** + to apply to the Results:

The button will be greyed out once applied.

The button will become available again if any changes are made.