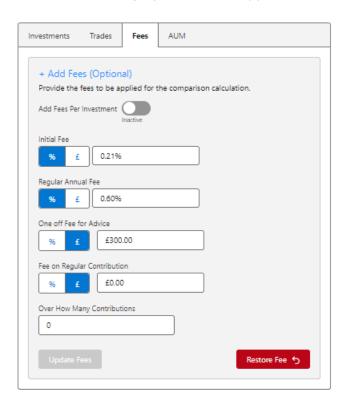

## Comparison & Ex-Ante using a CIP - Adviser Fees

Last Modified on 13/02/2024 3:34 pm GMT

If Adviser Fees have been added to the segment within the CIP, they will be displayed in the **Fees** tab:

If you have chosen to set Adviser Fees per Investment, the **Add Fees Per Investment** button will be enabled and fees will be greyed out. You will need to edit each investment in the Investments tab to change the fees per wrapper.

If you would like to disable fees per investment, untick the **Add Fees Per Investment** button and complete the fee information:

Click **Set Fees** + to apply to the Results:

The button will be greyed out once applied.