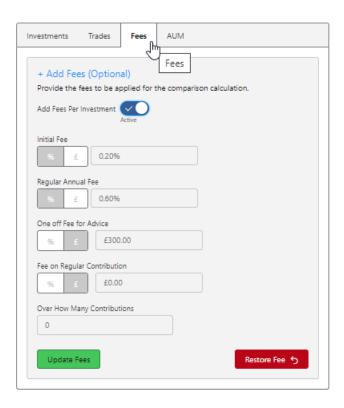

## Comparison & Ex-Ante using a CIP - Adviser Fees

Last Modified on 13/02/2024 3:34 pm GMT

If Adviser Fees have been added to the segment within the CIP, they will be displayed in the **Fees** tab:

If you have chosen to set Adviser Fees per Investment, the **Add Fees Per Investment** button will be enabled and fees will be greyed out. You will need to edit each investment in the Investments tab to change the fees per wrapper.