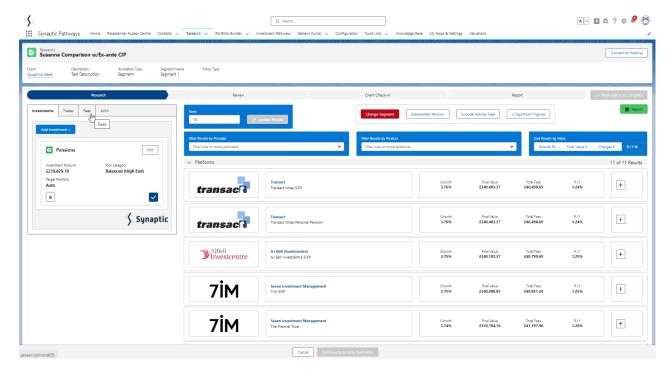

## Comparison & Ex-Ante using a CIP - Adviser Fees

Last Modified on 13/02/2024 3:34 pm GMT

If Adviser Fees have been added to the segment within the CIP, they will be displayed in the **Fees** tab:

If you have chosen to set Adviser Fees per Investment, the **Add Fees Per Investment** button will be enabled and fees will be greyed out. You will need to edit each investment in the Investments tab to change the fees per wrapper.