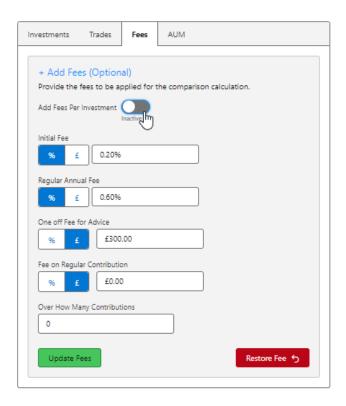

If you would like to disable fees per investment, untick the **Add Fees Per Investment** button and complete the fee information:

Click **Set Fees** + to apply to the Results:

The button will be greyed out once applied.