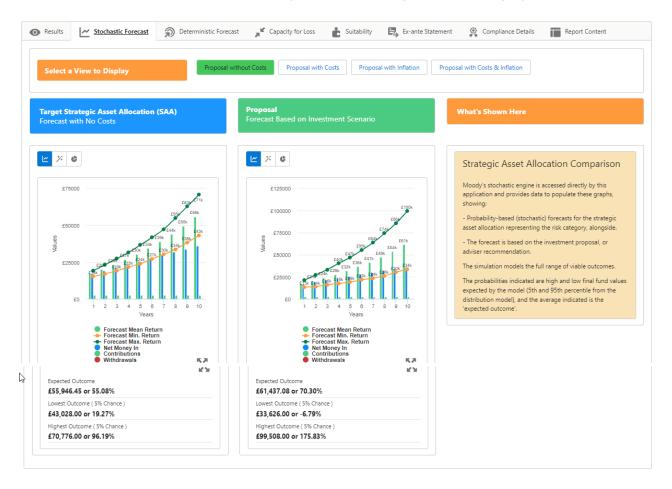

The first column is based on the **Target Strategic Asset Allocation**. The second column is based on the **Proposal**.

## Target Strategic Asset Allocation (SAA) Forecast with No Costs

## Forecast Based on Investment Scenario

Toggle between Proposal without Costs, Proposal with Costs, Proposal with Inflation and Proposal with Costs & Inflation: