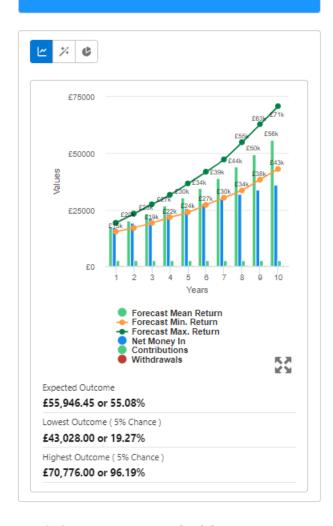

## Ex-Ante - Basis of Illustration - Stochastic Forecast

Last Modified on 13/02/2024 3:34 pm GMT

This article is a continuation of Ex-Ante - Basis of Illustration - Results

The Stochastic Forecast tab includes a Projection, Probability and Portfolio graph:



The first column is based on the **Target Strategic Asset Allocation**. The second column is based on the **Proposal**.

## Target Strategic Asset Allocation (SAA) Forecast with No Costs

## Forecast Based on Investment Scenario





Toggle between Proposal without Costs, Proposal with Costs, Proposal with Inflation and Proposal with Costs & Inflation: