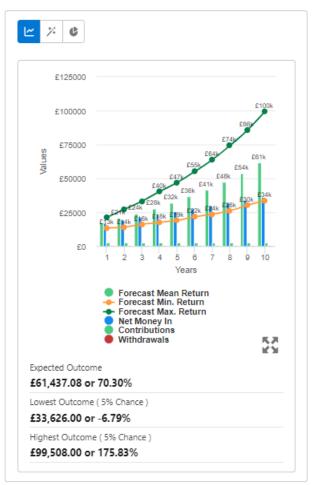

## Forecast Based on Investment Scenario

Toggle between Proposal without Costs, Proposal with Costs, Proposal with Inflation and Proposal with Costs & Inflation: