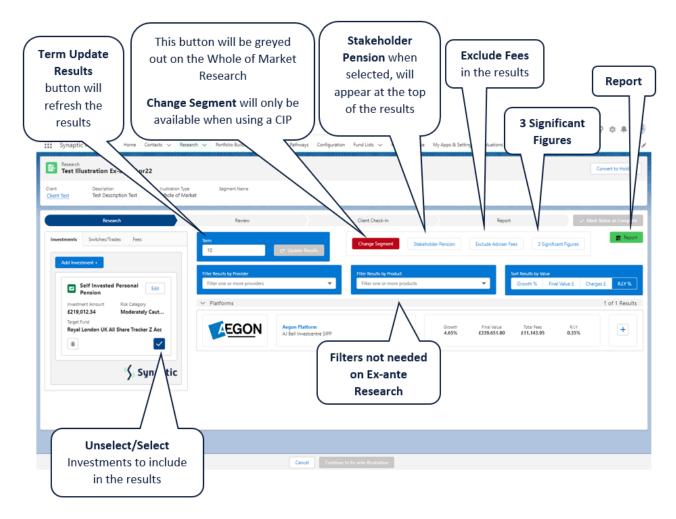

# Ex-Ante - Research Filtering

Last Modified on 13/02/2024 3:34 pm GMT

#### **Term**

When updating the term, click Update Results

Filter Results by Provider

Ex-Ante only Research is based on selecting a single product.

# **Filter Results by Product**

Ex-Ante only Research is based on selecting a single product.

# **Sort Results by Value**

Ex-Ante only Research is based on selecting a single product.

# **Change Segment**

This button will be disabled on Whole of Market Research:

If using a Central Investment Proposition, the button will be available to select and will allow you to change segment:

# **Stakeholder Pension**

When Stakeholder Pension is selected, it will be displayed at the top of the results screen:

If a Retirement wrapper is not added to the research, **Stakeholder Pension** button will be disabled.

# **Exclude Fees**

When **Exclude Fees** is selected, the results screen will recalculate.

# **3 Significant Figures**

When selected, 3 significant will be displayed in the Results.