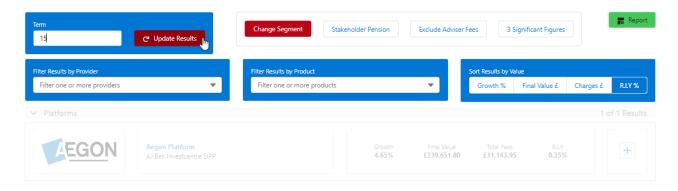

#### **Term**

When updating the term, click Update Results

Filter Results by Provider

Ex-Ante only Research is based on selecting a single product.

# **Filter Results by Product**

Ex-Ante only Research is based on selecting a single product.

# **Sort Results by Value**

Ex-Ante only Research is based on selecting a single product.