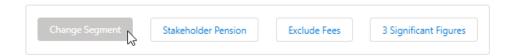

# **Change Segment**

This button will be disabled on Whole of Market Research:

If using a Central Investment Proposition, the button will be available to select and will allow you to change segment:

# **Stakeholder Pension**

When Stakeholder Pension is selected, it will be displayed at the top of the results screen:

If a Retirement wrapper is not added to the research, **Stakeholder Pension** button will be disabled.

# **Exclude Fees**

When **Exclude Fees** is selected, the results screen will recalculate.

# **3 Significant Figures**

When selected, 3 significant will be displayed in the Results.