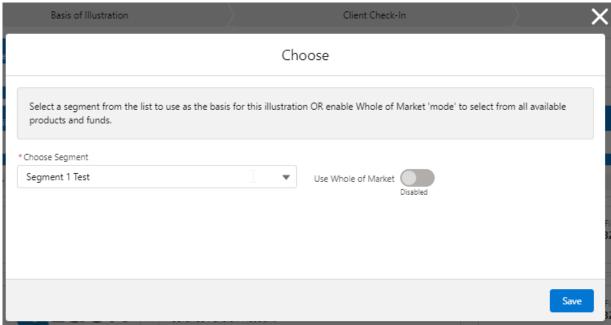

# **Change Segment**

This button will be disabled on Whole of Market Research:

If using a Central Investment Proposition, the button will be available to select and will allow you to change segment: