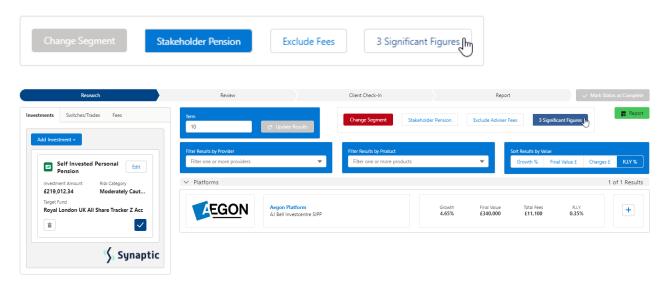

# **Stakeholder Pension**

When Stakeholder Pension is selected, it will be displayed at the top of the results screen:

If a Retirement wrapper is not added to the research, **Stakeholder Pension** button will be disabled.

# **Exclude Fees**

When **Exclude Fees** is selected, the results screen will recalculate.

# **3 Significant Figures**

When selected, 3 significant will be displayed in the Results.