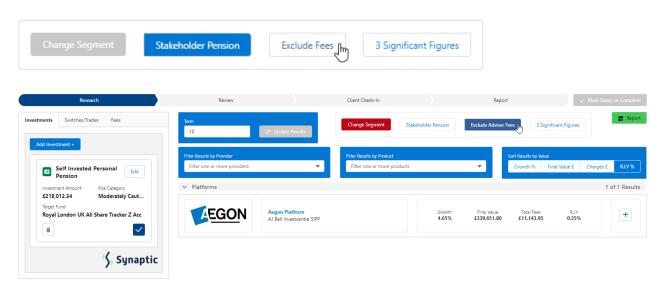

# **Exclude Fees**

When **Exclude Fees** is selected, the results screen will recalculate.