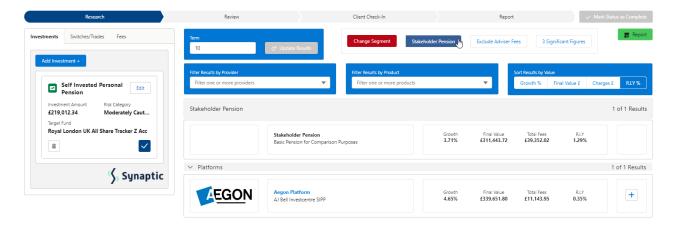

# **Stakeholder Pension**

When Stakeholder Pension is selected, it will be displayed at the top of the results screen:

If a Retirement wrapper is not added to the research, **Stakeholder Pension** button will be disabled.