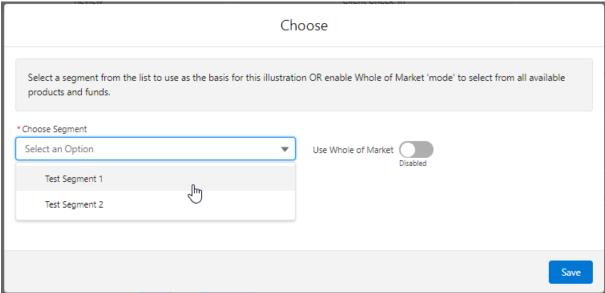

## Save:

This will take you directly into the research:

If using a Central Investment Proposition, we will need to choose whether to use a segment or conduct Whole of Market research:

Please note - If the whole of market button cannot be enabled, you do not have the permissions to overwrite the segment/s assigned to you in the CIP. Your Administrator can assign this for you. Article **Pathways Administrator - Assigning Whole of Market permissions** explains how this is applied to your account.

Once the segment is selected, Save.