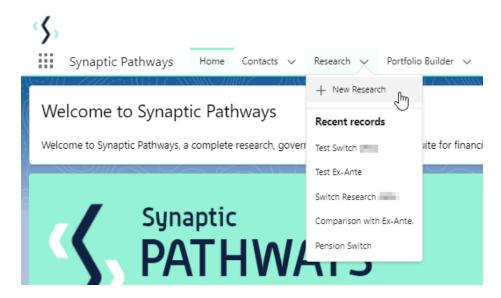

## Select New Research

If you would like to run a comparison with an ex-ante report, select the first option. If you wish to create an ex-ante report without the comparison, select the second option.

In this example, we are creating an Ex-ante (Pre-Sales) scenario: