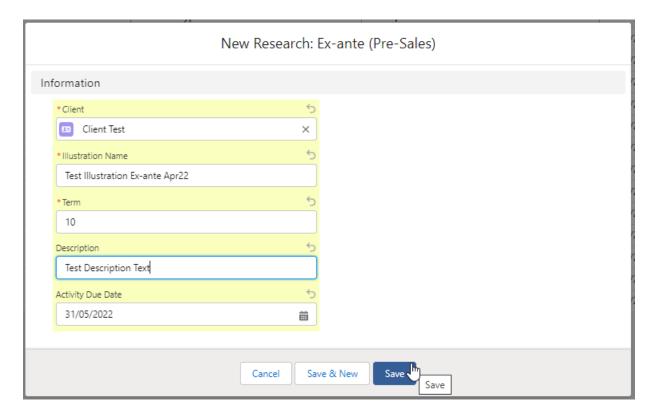

As we have created the research directly from the homepage, you will need to search for the client:

Note - **Client** field will already be completed if research is created in the contact record.

Complete the remaining fields:

## Save:

This will take you directly into the research:

If using a Central Investment Proposition, we will need to choose whether to use a segment or conduct Whole of Market research:

Please note - If the whole of market button cannot be enabled, you do not have the permissions to overwrite the segment/s assigned to you in the CIP. Your Administrator can assign this for you. Article **Pathways Administrator - Assigning Whole of Market permissions** explains how this is applied to your account.