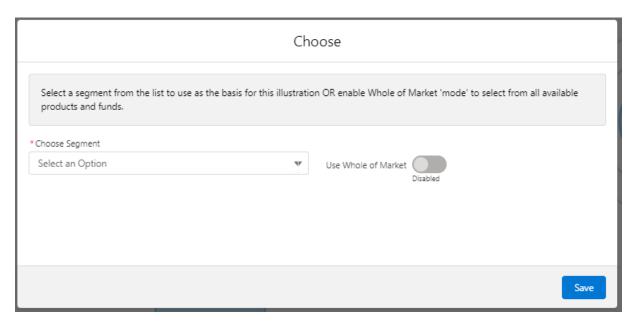

## Save:

This will take you directly into the research:

If using a Central Investment Proposition, we will need to choose whether to use a segment or conduct Whole of Market research:

Please note - If the whole of market button cannot be enabled, you do not have the permissions to overwrite the segment/s assigned to you in the CIP. Your Administrator can assign this for you. Article **Pathways Administrator - Assigning Whole of Market permissions** explains how this is applied to your account.