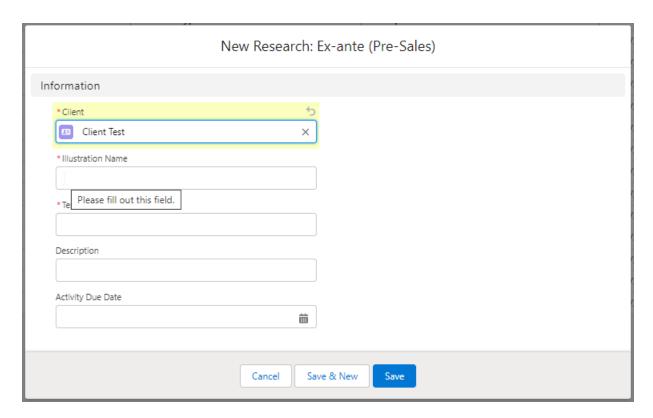

As we have created the research directly from the homepage, you will need to search for the client:

Note - **Client** field will already be completed if research is created in the contact record.

Complete the remaining fields: