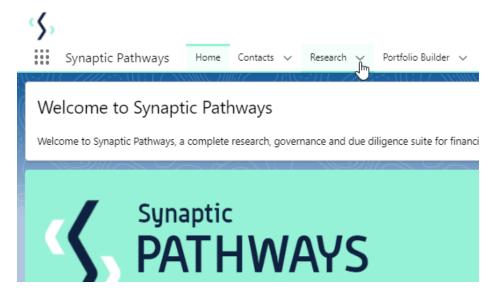

## Ex-Ante - Creating through the homepage

Last Modified on 13/02/2024 3:34 pm GMT

Research can be created directly from the Pathways homepage, through the Research tab and within a Contact record.

To create an Ex-ante scenario directly from the Homepage, hover over the Research tab and select the down arrow: