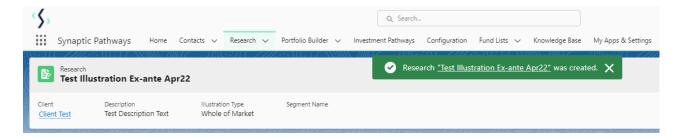

## Save:

This will take you directly into the research:

If using a Central Investment Proposition, we will need to choose whether to use a segment or conduct Whole of Market research:

Please note - If the whole of market button cannot be enabled, you do not have the permissions to overwrite the segment/s assigned to you in the CIP. Your Administrator can assign this for you. Article **Pathways Administrator - Assigning Whole of Market permissions** explains how this is applied to your account.