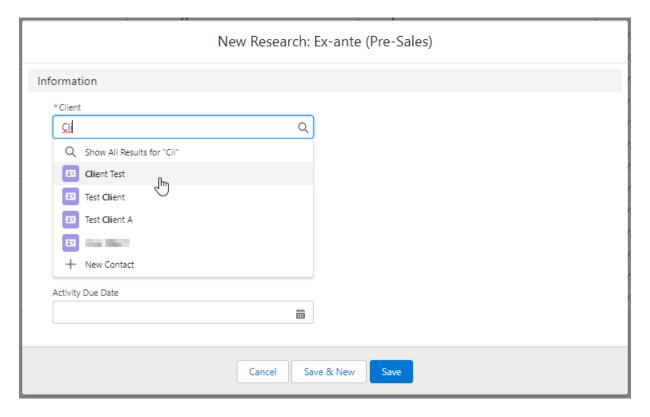

As we have created the research directly from the homepage, you will need to search for the client:

Note - **Client** field will already be completed if research is created in the contact record.

Complete the remaining fields: