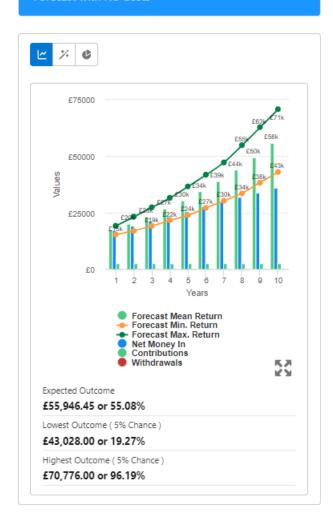

## Basis of Illustration - Stochastic Forecast

Last Modified on 13/02/2024 3:34 pm GMT

This article is a continuation of Basis of Illustration - Results

The Stochastic Forecast tab includes a Projection, Probability and Portfolio graph:



The first column is based on the **Target Strategic Asset Allocation**. The second column is based on the **Proposal**.

## **Target Strategic Asset Allocation (SAA)**Forecast with No Costs

## Forecast Based on Investment Scenario





Toggle between Proposal without Costs, Proposal with Costs, Proposal with Inflation and Proposal with Costs & Inflation: