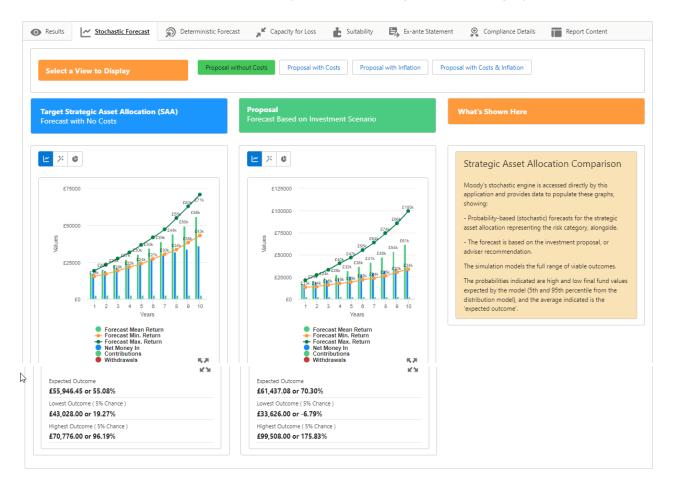

## Basis of Illustration - Stochastic Forecast

Last Modified on 13/02/2024 3:34 pm GMT

This article is a continuation of Basis of Illustration - Results

The Stochastic Forecast tab includes a Projection, Probability and Portfolio graph:

The first column is based on the **Target Strategic Asset Allocation**. The second column is based on the **Proposal**.

## **Target Strategic Asset Allocation (SAA)**Forecast with No Costs

## Forecast Based on Investment Scenario

Toggle between Proposal without Costs, Proposal with Costs, Proposal with Inflation and Proposal with Costs & Inflation: