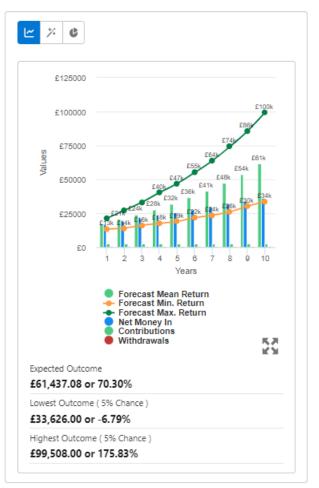

## Forecast Based on Investment Scenario

Toggle between Proposal without Costs, Proposal with Costs, Proposal with Inflation and Proposal with Costs & Inflation: