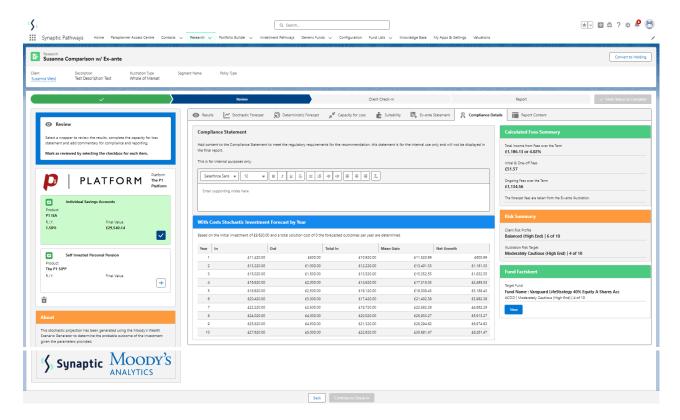

## Basis of Illustration - Compliance Details

Last Modified on 13/02/2024 3:34 pm GMT

The Compliance Details tab includes an internal Compliance Statement, Stochastic Investment Forecast Details by Year, Calculated Fees Summary, Risk Summary and Fund Fact sheet.

The **Compliance Statement** is internal and will not appear on the report.

The **Fund Factsheet View** button can be selected if a Model or Bespoke portfolio has been chosen. If you have selected a MPS portfolio, the **View** button will be disabled.