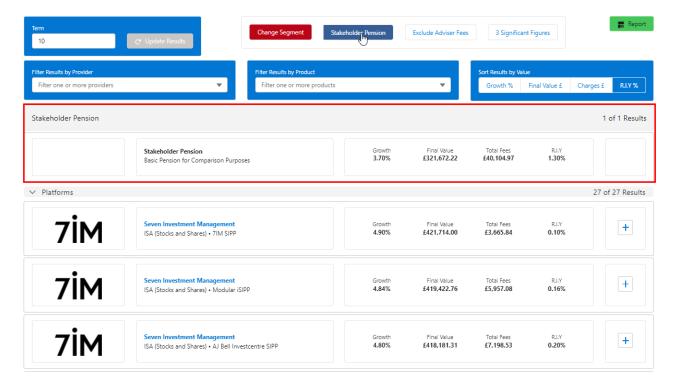

The Stakeholder button will be highlighted in blue and will appear in the results:

| The Stakeholder pension | cannot be selected, | but it will allow | you to comp | pare it against other |  |
|-------------------------|---------------------|-------------------|-------------|-----------------------|--|
| options in the results. |                     |                   |             |                       |  |