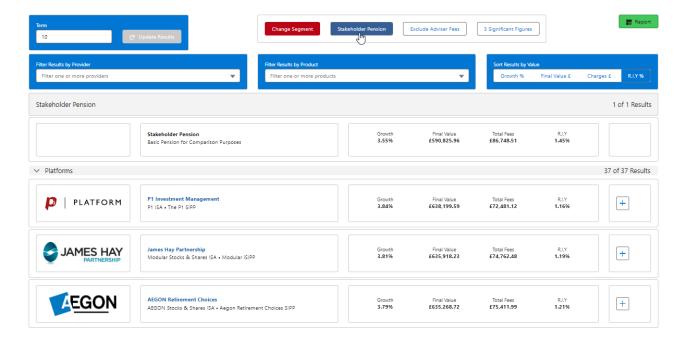

## How is Stakeholder pension reflected in the research?

Last Modified on 13/02/2024 3:34 pm GMT

Stakeholder can be selected in the Comparison with Ex Ante and Ex Ante results screen.

When selecting a retirement wrapper in the investment details, the 'Stakeholder' button will be available to select:

The Stakeholder button will be highlighted in blue and will appear in the results:

| The Stakeholder pension | cannot be selected, | but it will allow | you to comp | pare it against other |  |
|-------------------------|---------------------|-------------------|-------------|-----------------------|--|
| options in the results. |                     |                   |             |                       |  |