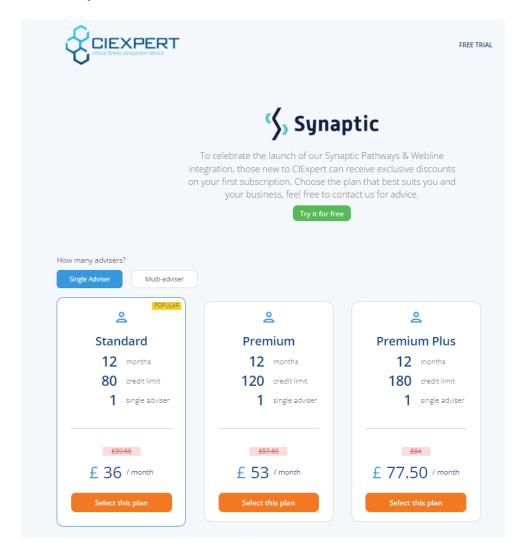

## Synaptic CIExpert discount offer

Last Modified on 22/03/2023 9:02 am GMT

For existing Synaptic users new to CIExpert, a discount is available when signing up to the CIExpert service.

Go to CIExpert/Synaptic offer page to see the discounted rates available and Select the plan that best suits your business.