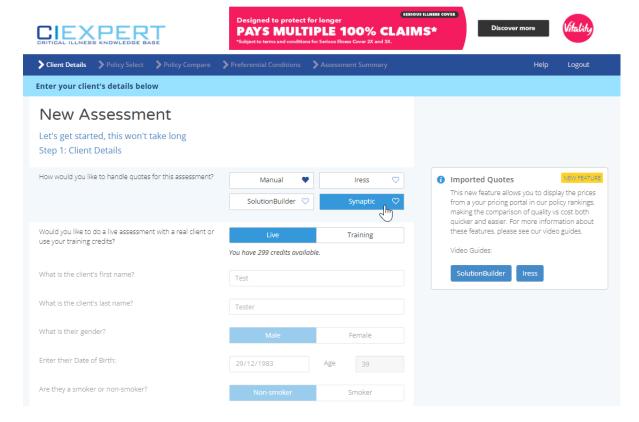

## View Webline pricing in CIExpert

Last Modified on 22/03/2023 9:10 am GMT

Within CIExpert, you will see a screen with a list of your assessments. **Select** the assessment you wish to work on

You will see the Client details imported from Synaptic Webline