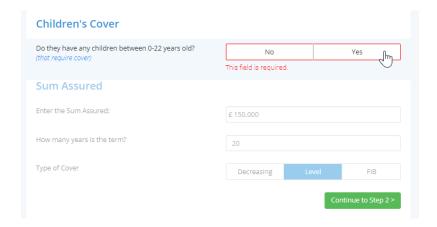

## Complete details for Children's cover and click Continue to Step 2

If it's a new client, you will see a message in CIExpert to confirm this will use one of your credits, click to **continue** 

Quotes imported from Synaptic Webline are indicated by **'SY'**, a **'V'** indicates a variation to the quote requested. If you hover over the icons, helptext will appear to explain more detail. If no price is displayed, it will usually be due to the provider not supporting the scenario requested.