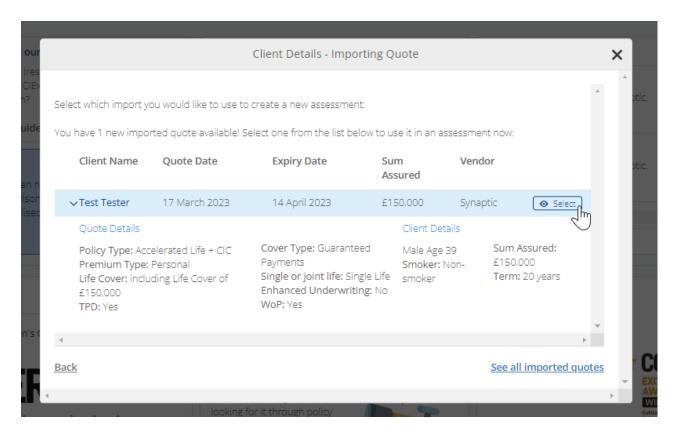

## View Webline pricing in CIExpert

Last Modified on 22/03/2023 9:10 am GMT

Within CIExpert, you will see a screen with a list of your assessments. **Select** the assessment you wish to work on

You will see the Client details imported from Synaptic Webline