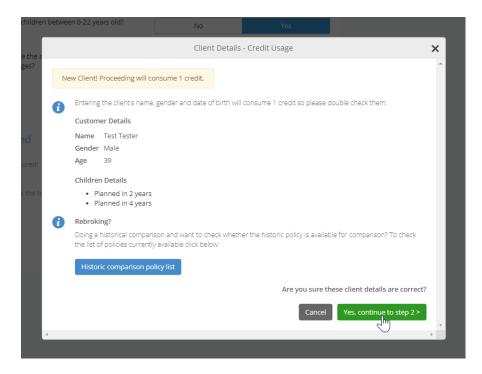

## Complete details for Children's cover and click Continue to Step 2

If it's a new client, you will see a message in CIExpert to confirm this will use one of your credits, click to **continue** 

Quotes imported from Synaptic Webline are indicated by **'SY'**, a **'V'** indicates a variation to the quote requested. If you hover over the icons, helptext will appear to explain more detail. If no price is displayed, it will usually be due to the provider not supporting the scenario requested.