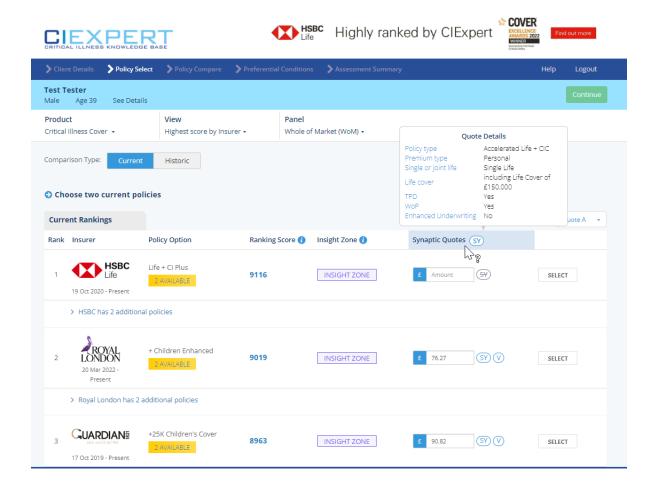

## Complete details for Children's cover and click Continue to Step 2

If it's a new client, you will see a message in CIExpert to confirm this will use one of your credits, click to **continue** 

Quotes imported from Synaptic Webline are indicated by **'SY'**, a **'V'** indicates a variation to the quote requested. If you hover over the icons, helptext will appear to explain more detail. If no price is displayed, it will usually be due to the provider not supporting the scenario requested.

Please refer back to **Webline** for more detail around the pricing and where the provider has been excluded or declined to quote.