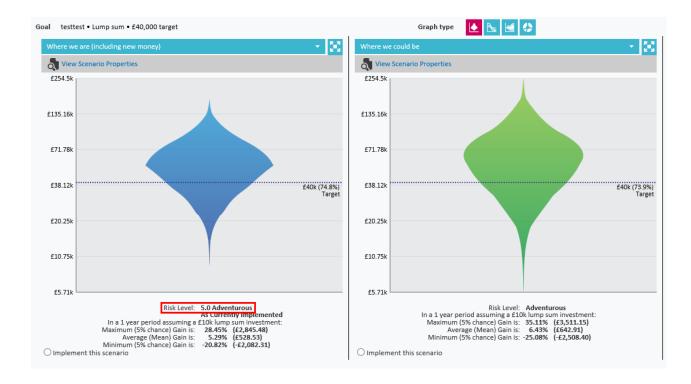

Once you have completed the 10k screen, you are able to see the risk rating under the 'Where we are' graph within the probability graph area. This allows you to easily compare where your clients current holdings are against 'Where we could be' in the second graph: