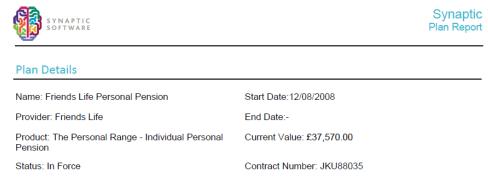

Once the Modeller scenario is completed, you are able to see the risk rating within the report:

Synaptic Risk Rating: 5.0 Adventurous