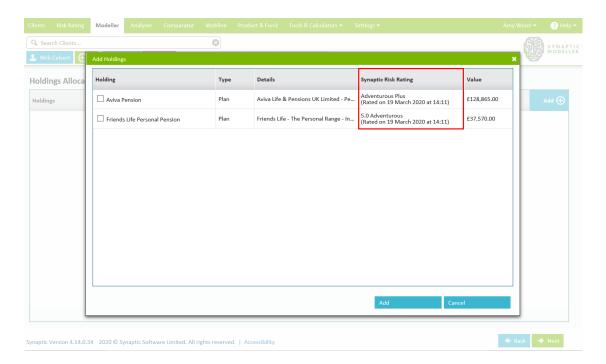

## Risk Rated Holdings within Modeller

Last Modified on 20/03/2020 3:44 pm GMT

Once your holdings have been risk rated, you are able to view this information within the Modeller journey.

When adding the holdings to the goal, you can see the risk rating against each holding: