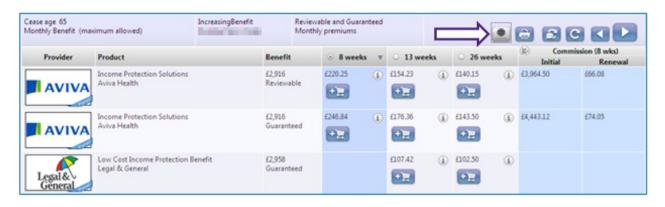

To view quotes from the whole of market, simply click on this Whole of Market button:

In the example above, all products have a blue 'preferred panel' banner in the right hand corner indicating that we are looking at results from the chosen panel.