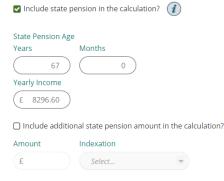

State pension is included as part of other income. To take it out of the calculations then untick the selection box. The state pension age is auto-calculated from the age and gender of the client using Office of National Statistics data; this can be changed if desired. The yearly income amount can be amended to your client's specific circumstances.

If your client has earned additional state pension then this figure can also be taken into consideration when calculating the income analysis. This number must be manually input.