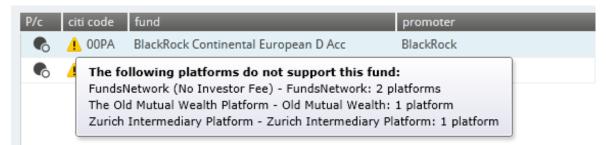

- The choice of features selected could be such a mix that it excludes all the available platforms
- The funds selected could be unavailable for the specific wrapper being researched. You
  can check the unsupported platforms by hovering over the warning triangle in the
  portfolio selection screen.